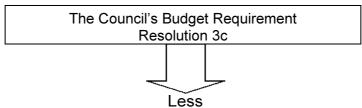

## 7. Setting the Council Tax

- 7.1 If the recommendations above are approved, the Band D Council Tax for Shropshire Council services will be set at £1,164.72. After taking account of the Parishes, the Police & Crime Commissioner, and the Fire Authority, the average increase in Shropshire's tax levels will vary depending on the relevant area's tax charge. The details behind these charges are set out at Appendix 1.
- 7.2 In order to set the Council Tax legally, the Council must agree a complex set of resolutions shown at Appendix 1. These resolutions build up from the Council's budget requirement including Parish precepts, through deducting Business Rates, Revenue Support Grant and collection fund surpluses (or adding a deficit) to arrive at a basic Council Tax including and excluding Parish precepts. To that is added the precepts for the Fire Authority and the Police & Crime Commissioner to arrive at a total Council Tax by Parish and by Council Tax Band.
- 7.3 Draft Resolution 1 reiterates the General Fund budget requirement and special items that are then covered more formally in Resolution 2. Resolution 3 confirms the Council has calculated the Council Tax base at a total area level and at a parish level. The remainder of the Council Tax setting process is shown below diagrammatically.

**Stage 1: Determining The Council's Budget Requirement** (Resolutions 3a, 3b, and 3c)

Stage 2: Determining the Amount to be raised from Council Taxes excluding Fire and Police (Resolutions 3c to 3j)

Actual Council Tax by Band in each area (including Special Items but excluding Fire and Police precepts)
Resolution 3i (Schedule B of Appendix 1)