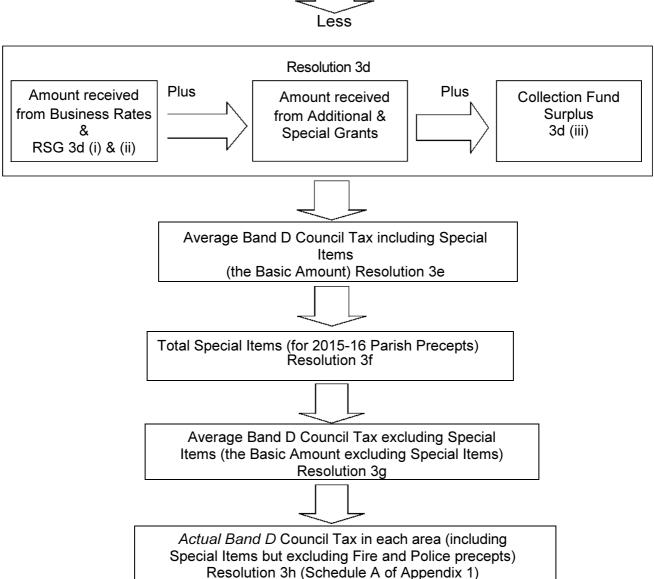

## 7. Setting the Council Tax

- 7.1 If the recommendations above are approved, the Band D Council Tax for Shropshire Council services will be set at £1,164.72. After taking account of the Parishes, the Police & Crime Commissioner, and the Fire Authority, the average increase in Shropshire's tax levels will vary depending on the relevant area's tax charge. The details behind these charges are set out at Appendix 1.
- 7.2 In order to set the Council Tax legally, the Council must agree a complex set of resolutions shown at Appendix 1. These resolutions build up from the Council's budget requirement including Parish precepts, through deducting Business Rates, Revenue Support Grant and collection fund surpluses (or adding a deficit) to arrive at a basic Council Tax including and excluding Parish precepts. To that is added the precepts for the Fire Authority and the Police & Crime Commissioner to arrive at a total Council Tax by Parish and by Council Tax Band.
- 7.3 Draft Resolution 1 reiterates the General Fund budget requirement and special items that are then covered more formally in Resolution 2. Resolution 3 confirms the Council has calculated the Council Tax base at a total area level and at a parish level. The remainder of the Council Tax setting process is shown below diagrammatically.

**Stage 1: Determining The Council's Budget Requirement** (Resolutions 3a, 3b, and 3c)

Stage 2: Determining the Amount to be raised from Council Taxes excluding Fire and Police (Resolutions 3c to 3j)

Actual Council Tax by Band in each area (including Special Items but excluding Fire and Police precepts)
Resolution 3i (Schedule B of Appendix 1)