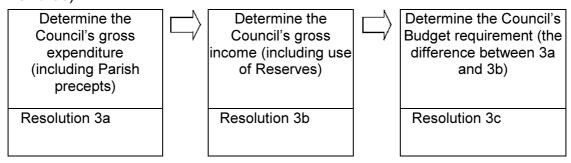

## 7. Setting the Council Tax

- 7.1 If the recommendations above are approved, the Band D Council Tax for Shropshire Council services will be set at £1,164.72. After taking account of the Parishes, the Police & Crime Commissioner, and the Fire Authority, the average increase in Shropshire's tax levels will vary depending on the relevant area's tax charge. The details behind these charges are set out at Appendix 1.
- 7.2 In order to set the Council Tax legally, the Council must agree a complex set of resolutions shown at Appendix 1. These resolutions build up from the Council's budget requirement including Parish precepts, through deducting Business Rates, Revenue Support Grant and collection fund surpluses (or adding a deficit) to arrive at a basic Council Tax including and excluding Parish precepts. To that is added the precepts for the Fire Authority and the Police & Crime Commissioner to arrive at a total Council Tax by Parish and by Council Tax Band.
- 7.3 Draft Resolution 1 reiterates the General Fund budget requirement and special items that are then covered more formally in Resolution 2. Resolution 3 confirms the Council has calculated the Council Tax base at a total area level and at a parish level. The remainder of the Council Tax setting process is shown below diagrammatically.

**Stage 1: Determining The Council's Budget Requirement** (Resolutions 3a, 3b, and 3c)

Stage 2: Determining the Amount to be raised from Council Taxes excluding Fire and Police (Resolutions 3c to 3j)

Actual Council Tax by Band in each area (including Special Items but excluding Fire and Police precepts)
Resolution 3i (Schedule B of Appendix 1)